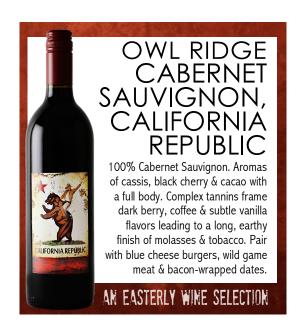

## OWL RIDGE CABERNET SAUVIGNON, CALIFORNIA REPUBLIC

100% Cabernet Sauvignon. Classic Cabernet aromas of cassis, black cherry and cacao with a full body. Complex tannins frame dark berry, coffee and subtle vanilla flavors leading to a long, earthy finish of molasses and tobacco. Pair with blue cheese burgers, wild game meat and bacon-wrapped dates.