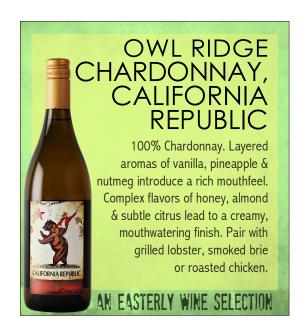

## OWL RIDGE CHARDONNAY, CALIFORNIA REPUBLIC

100% Chardonnay. Layered aromas of vanilla, pineapple and nutmeg introduce a rich mouthfeel. Complex flavors of honey, almond and subtle citrus lead to a creamy, mouthwatering finish. Pair with grilled lobster, smoked Brie or roasted chicken.

## OWL RIDGE CHARDONNAY, CALIFORNIA REPUBLIC

100% Chardonnay. Aromas of vanilla, pineapple & nutmeg; flavors of honey, almond & citrus; rich mouthfeel; creamy, mouthwatering finish.