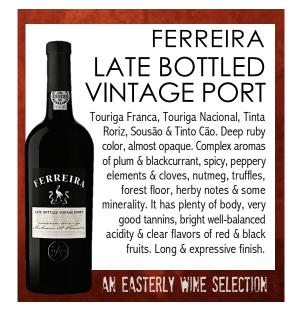

## FERREIRA LATE BOTTLED VINTAGE PORT

Touriga Franca, Touriga Nacional, Tinta Roriz, Sousão & Tinto Cão. Deep ruby, almost opaque. Complex & intense aromas dominated by plum & blackcurrant, spicy, peppery elements, cloves, nutmeg, truffles, forest floor, light herby notes & some minerality. Plenty of body, very good tannins, bright but well-balanced acidity, and clear flavors of red and black fruits. It has a long and expressive finish.