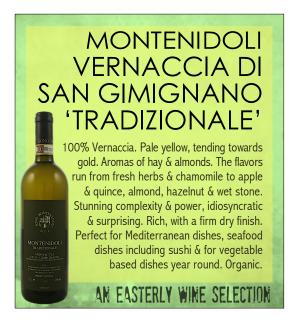

## MONTENIDOLI VERNACCIA DI SAN GIMIGNANO 'TRADIZIONALE'

100% Vernaccia. Pale yellow, tending towards gold, with hay and almonds on the nose. Rich on the palate, with a firm dry finish. The flavors run from fresh herbs and chamomile to apple and quince, almond, hazelnut and wet stone. A wine of stunning complexity and power, idiosyncratic and surprising. Comparable to a top Burgundy for its rich complexity and staying power, but with a unique fieriness that marries the stony terroir to the Vernaccia grape. Perfect for olive oil-based Mediterranean dishes, all manner of seafood dishes including sushi and for vegetable based dishes year round. Organic.