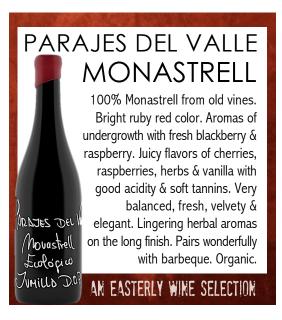

## PARAJES DEL VALLE MONASTRELL

100% Monastrell. Bright ruby red color. Aromas of undergrowth with fresh blackberry and raspberry. Juicy flavors of cherries, raspberries, herbs, and vanilla with good acidity and soft tannins. Very balanced, fresh, velvety, and elegant. Lingering herbal aromas on the long finish. Pairs wonderfully with barbeque. Organic.