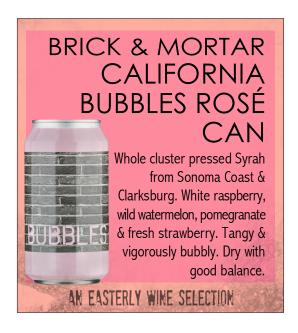

## BRICK & MORTAR CALIFORNIA BUBBLES ROSÉ CAN

White raspberry, wild watermelon, pomegranate, fresh strawberry. Tangy and vigorously bubbly. Dry with good balance.

Whole cluster pressed Syrah from Sonoma Coast & Clarksburg. Native ferment in stainless steel.