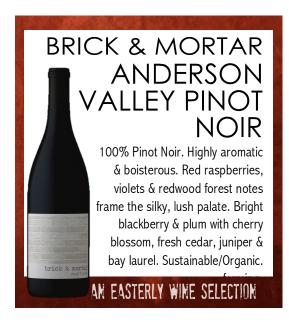

## BRICK & MORTAR ANDERSON VALLEY PINOT NOIR

brick & morta

100% Pinot Noir. Highly aromatic & boisterous, red raspberries, violets & redwood forest notes frame the silky, lush palate. Bright blackberry & plum with cherry blossom, fresh cedar, juniper & bay laurel.

Sustainable/Organic farming.

Just an hour north from Sonoma County is the Anderson Valley AVA, surrounded by redwood forests, bordered by the Mendocino coastline. Sourced from the southern end of Anderson Valley. A mix of certified sustainable and organic vineyards, Anderson Valley is much colder than other areas in California because the valley runs north-west, opening up to the Pacific Ocean. There is prominent marine influence in the region, bringing cool evenings and foggy mornings which create dynamic growing conditions for delicate grapes like Pinot Noir. Extended cold soak in microfermenters until native yeasts begin a spontaneous fermentation in open-top fermenters. The grapes are punched down by hand once-twice per day. Our small lot fermentations take upwards of a month before light pressing to barrel for aging in 100% used French oak barrels for 8 months. Organic & sustainably farmed vineyards.