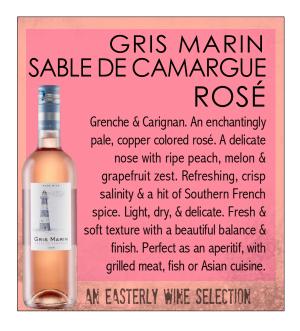

## GRIS MARIN IGP SABLE DE CAMARGUE ROSÉ

Grenche and Carignan. An enchantingly pale, copper colored rosé. A delicate nose with ripe peach, melon & grapefruit zest. Refreshing, crisp salinity and a hit of Southern French spice. Light, dry and delicate. Fresh and soft texture with a beautiful balance and finish. Perfect as an aperitif, with grilled meat, fish or Asian cuisine.