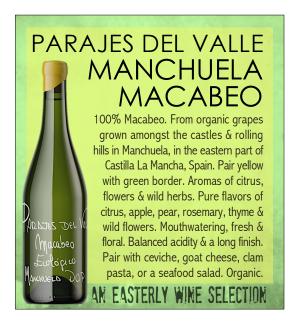

## PARAJES DEL VALLE MANCHUELA MACABEO BLANCO

100% Macabeo. Pair yellow with green border. Aromas of citrus, flowers and wild herbs. Pure flavors of citrus, apple, pear, rosemary, thyme and wild flowers. Mouthwatering, fresh and floral. Balanced acidity and a long finish. Pair with ceviche, goat cheese, clam pasta, or a seafood salad. Organic.