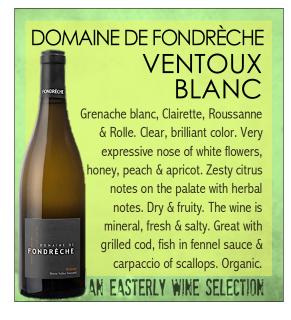

## DOMAINE DE FONDRÈCHE VENTOUX BLANC

Grenache blanc, Clairette, Roussanne and Rolle. Clear, brilliant color. Very expressive nose of white flowers, honey, peach and apricot. Zesty citrus notes on the palate with herbal notes. Dry and fruity. The wine is mineral, fresh and salty. Great with grilled cod, fish in fennel sauce and carpaccio of scallops. Organic. Situated at the foot of Mont Ventoux, the famous mountain in the Vaucluse department of the South of France, The Domaine de Fondrèche estate is a unique place, with a special terroir and climate due to the influence of Mont Ventoux which brings currents of cold air and leads to big differences in temperature between day and night. The vineyards cover 94 acres spread over three communes. The heart of the domaine is the parcel of 70 acres surrounding the winery: clay-limestone with gravel. Situated on a plateau, it drains beautifully but retains water between 5 - 10 meters. Hence the name Fondreche, or the 'standing fountain'. This means no hydric stress for the vines, and no risk of excessive water either. The vineyards are farmed organically (with some biodynamic practices). The lunar calendar is followed in the vineyard and cellar. The vines are an average of 35 years and grow on chalky, north and west-facing soil. After a nocturnal harvest to avoid the heat and strong light, the grapes are pressed using a hyperreductive system and without adding sulphites. They are then left to macerate with their deposits at a very low temperature for 10 days before fermentation in stainless steel tanks and barrels. The wine is then aged on fine lees in a vat for a few months prior to bottling.